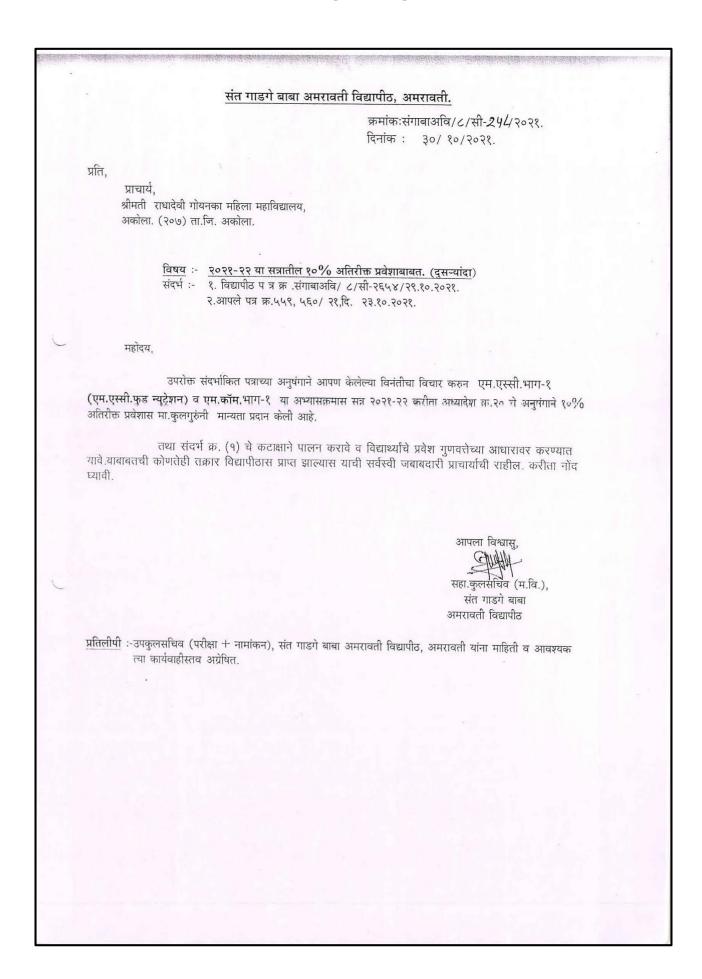

chumale

Dr. C. R. Rumale Principal

संत गाडगे बाबा अमरावती विद्यापीठ, अमरावती. क्रमांकःसंगाबाअवि/८/सी-26(१२०२१. दिनांक : ३०/ १०/२०२१. प्रति, प्राचार्य, श्रीमती राधादेवी गोयनका महिला महाविद्यालय, अकोला. (२०७) ता.जि. अकोला. विषय :- २०२१-२२ या सत्रातील १०% अतिरीक्त प्रवेशाबाबत. (प्रथम.) संदर्भ :- १. विद्यापीत प त्र क संगाबा अवि/ ८/सी-२६५४/२९.१०.२०२१. २.आपले पत्र क्र.५६०, ५६१/ २१,दि. १६.१०.२०२१.,दि.३०.१०. २०२१. महोदय, उपरोक्त संदर्भाकित पत्राच्या अनुषंगाने आपण केलेल्या विनंतीचा विचार करुन एम.एस्सी.भाग-१ (एम.एस्सी.फुड न्युट्रेशन) व एम.कॉम.भाग-१ या अभ्यासक्रमास सत्र २०२१-२२ करीता अध्यादेश क्र.२० चे अनुषंगाने १०% अतिरीक्त प्रवेशास मा.कुलगुरुंनी मान्यता प्रदान केली आहे. तथा संदर्भ क्र. (१) चे कटाक्षाने पालन करावे व विद्यार्थ्यांचे प्रवेश गुणवत्तेच्या आधारावर करण्यात यावे.याबाबतची कोणतेही तक्रार विद्यापीठास प्राप्त झाल्यास याची संर्वस्वी जबाबदारी प्राचार्याची राहील. करीता नोंद च्यावी. आपला विश्वास, सहा.कुलसीचव (म.वि.), संत गाडगे बाबा अमरावती विद्यापीठ प्रतिलीपी :-उपकुलसचिव (परीक्षा + नामांकन), संत गाडगे बाबा अमरावती विद्यापीठ, अमरावती यांना माहिती व आवश्यक त्या कार्यवाहीस्तव अग्रेषित.